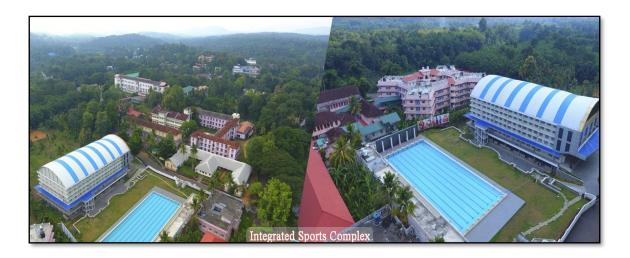

# The Dream Project of the College: Integrated Sports Complex& Olympic Standard Swimming Pool

Founded in 1950, St. Thomas College, Palai, located in a semi-urban area, has to its credit almost seventy years of distinguished service in the field of higher education in Kerala. The institution is well-known in the sports circles. More than 45 individuals who went abroad to represent the country in international competitions is a testimony to the time rooted endeavour of the holistic development of the students. There include the legendary Late Jimmy George, Sri. N. Pradeep, Sri. Wilson Cherian, Olympian Manojlal etc.

The management of the college has chosen a unique project for the time bound implementation tapping the managerial efficacy and internal resources of the college. For the college, which caters to the needs of the students mainly coming from the rural background, the dream project of an integrated sports complex and swimming pool would be a feather in its cap. A proposal was sent to the UGC on 4.5.2010. The total area measurement for the Sports complex was considered to be 3237.23 m<sup>2</sup>. The stadium would measure 1692 m<sup>2</sup>, the pool 1545.23 m<sup>2</sup>, and the water capacity was calculated to be 17 lakhs litres of water. The facilities available would include a 50 metre pool and a multipurpose Indoor stadium.

Eventually, the work finished on 28.2.2016 and the dream came true owing to elbow grease. The total cost of the project was 11,91,90,332 cr excluding the loan interest paid. The Sports complex was inaugurated by the then Chief Minister of Kerala, Sri. Oommen Chandy. The facilities and related amenities provided by the complex are magnificent. The pool was built up to the international specification with a minimum depth of 4 feet and a maximum of 7 feet with 8 lanes. It has the latest automated sand filtration system. The stadium is adorned with maple wood flooring, tested and approved by the international bodies. It can provide space for 6 Badminton courts as well as Volleyball or Basketball court, concurrently. A 700 meter lighted Walker's lane is built around the playground of the college. A distinctive first of its kind Open gymnasium is built in the campus in the open air, for the wellbeing of the students. Into the bargain, it's enriched with a Reception area, Billiards table, Kids' pool, Jacuzzi, 3 Table Tennis boards, 2 Tennis day courts and ample parking facility. To state the social impact, at dawn itself, people from nearby and far places make use of the walker's lane, pool and the stadium. The fair and square philosophy behind this dream project is to ensure the psycho-somatic wellness of the stakeholders.