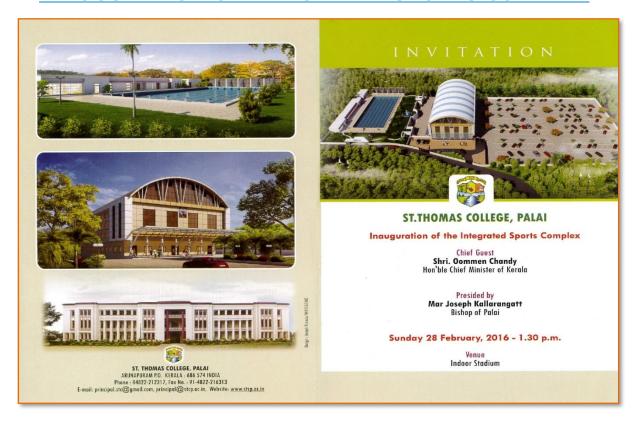

Eventually, the work finished on 28.2.2016 and the dream came true owing to elbow grease. The total cost of the project was 11,91,90,332 cr excluding the loan interest paid. The Sports complex was inaugurated by the then Chief Minister of Kerala, Sri. Oommen Chandy. The facilities and related amenities provided by the complex are magnificent. The pool was built up to the international specification with a minimum depth of 4 feet and a maximum of 7 feet with 8 lanes. It has the latest automated sand filtration system. The stadium is adorned with maple wood flooring, tested and approved by the international bodies. It can provide space for 6 Badminton courts as well as Volleyball or Basketball court, concurrently. A 700 meter lighted Walker's lane is built around the playground of the college. A distinctive first of its kind Open gymnasium is built in the campus in the open air, for the wellbeing of the students. Into the bargain, it's enriched with a Reception area, Billiards table, Kids' pool, Jacuzzi, 3 Table Tennis boards, 2 Tennis day courts and ample parking facility. To state the social impact, at dawn itself, people from nearby and far places make use of the walker's lane, pool and the stadium. The fair and square philosophy behind this dream project is to ensure the psycho-somatic wellness of the stakeholders.

## **INAUGURATION OF INTEGRATED SPORTS COMPLEX**

Dear Sir/Madam.

We, the management, staff, students and alumni of St. Thomas College, Palai, take great delight in the fulfilment of one of our longcherished dreams - a sports complex with a state-of-the-art Swimming Pool and an Indoor Stadium of international standards. The pride of place our college enjoys in the academic and co-curricular fields has been further strengthened by these befitting additions to its infrastructural assets.

The blessing ceremony of the integrated sports complex will be held at 1.30 p.m. followed by the inaugural function in the new Indoor Stadium on Sunday, 28 February 2016. His Excellency Mar Joseph Kallarangatt, our Patron and Bishop of Palai will bless the Sports Complex. Sri. Oommen Chandy, Honourable Chief Minister of Kerala will inaugurate the Indoor and Swimming facilities in the presence of Mar Joseph Pallikaparampil and Shri. K.M. Mani M.L.A.

We cordially invite you to be present on this momentous and festive occasion. The inaugural function will be followed by swimming events and the final match of Bishop Vayalil Trophy Volleyball tournament.