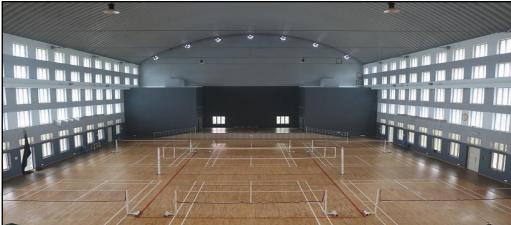

Eventually, the work finished on 28.2.2016 and the dream came true owing to elbow grease. The total cost of the project was 11,91,90,332 cr excluding the loan interest paid. The Sports complex was inaugurated by the then Chief Minister of Kerala, Sri. Oommen Chandy. The facilities and related amenities provided by the complex are magnificent. The pool was built up to the international specification with a minimum depth of 4 feet and a maximum of 7 feet with 8 lanes. It has the latest automated sand filtration system. The stadium is adorned with maple wood flooring, tested and approved by the international bodies. It can provide space for 6 Badminton courts as well as Volleyball or Basketball court, concurrently. A 700 meter lighted Walker's lane is built around the playground of the college. A distinctive first of its kind Open gymnasium is built in the campus in the open air, for the wellbeing of the students. Into the bargain, it's enriched with a Reception area, Billiards table, Kids' pool, Jacuzzi, 3 Table Tennis boards, 2 Tennis day courts and ample parking facility. To state the social impact, at dawn itself, people from nearby and far places make use of the walker's lane, pool and the stadium. The fair and square philosophy behind this dream project is to ensure the psycho-somatic wellness of the stakeholders.